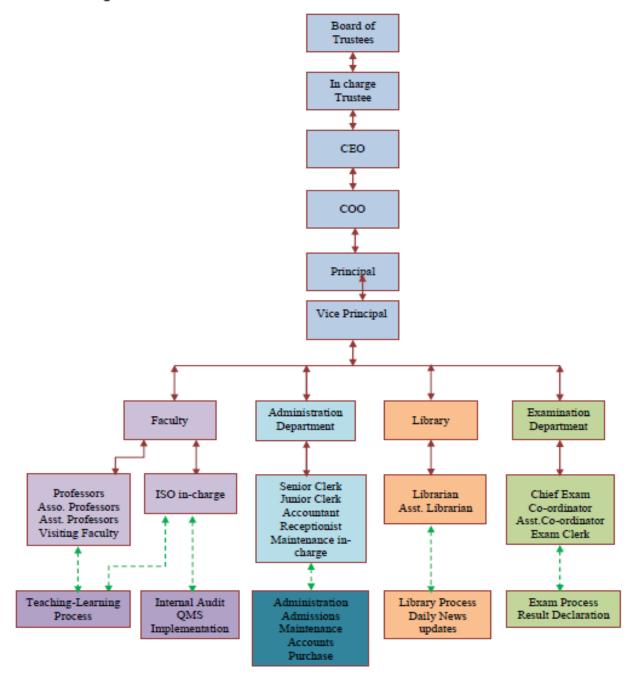

#### 01 Organization Chart

NOTE:-Green dotted line (---) indicates need to perform duties as assigned in responsibilities of Quality Manual

|                                                                      | <ol> <li>Through online feedback for Institutional governance&amp; faculty performance, every Semester.</li> <li>Suggestion box on day to day basis.</li> </ol> |  |
|----------------------------------------------------------------------|-----------------------------------------------------------------------------------------------------------------------------------------------------------------|--|
|                                                                      |                                                                                                                                                                 |  |
|                                                                      | a. Student's Council for student related Problems.                                                                                                              |  |
|                                                                      | b. Local Managing Committee with elected teaching & Non- teaching representation for staff & faculty grievances.                                                |  |
| Student Feedback on Institutional Governance/<br>Faculty performance | c. RTI Cell as per UOM guidelines                                                                                                                               |  |
|                                                                      | d. Examination Cell for exam relate queries (for student)                                                                                                       |  |
|                                                                      | e. Teacher –guardian scheme for students                                                                                                                        |  |
|                                                                      | f. Grievance Redressal Committee.                                                                                                                               |  |
|                                                                      | g. Women Development Cell/                                                                                                                                      |  |
|                                                                      | Women Grievance Committee.                                                                                                                                      |  |
| Grievance Redressal mechanism for Faculty, staff and students        | Yes                                                                                                                                                             |  |
| <b>Establishment of Anti Ragging Committee</b>                       | Yes                                                                                                                                                             |  |
| Establishment of Online Grievance Redressal<br>Mechanism             | Yes                                                                                                                                                             |  |
| Establishment of Internal Complaint Committee (ICC)                  | Yes                                                                                                                                                             |  |
| Establishment of Committee for SC/ST                                 | Yes                                                                                                                                                             |  |
| Internal Quality Assurance Cell                                      | ISO 9001: (2015)                                                                                                                                                |  |