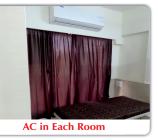

## **Facilities & Amenities :**

- **Airconditioned Rooms** 1.
- **Washing Machine** 2.
- Refrigerator 3.
- 4. **Microwave Oven**
- Water Purifier 5.
- **Geyser in Bathroom 6**.
- Wardrobe 7.
- **Overhead Cupboard** 8.
- **Study Table** 9.
- 10. Window Curtains
- 11. Dining Space
- 12. Provision for WiFi Connection
- 13. 24 x 7 Security (Including lady Security)
- **Elevator Services** 14.