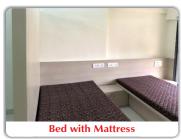

## **Facilities & Amenities :**

- **Airconditioned Rooms** 1.
- **Washing Machine** 2.
- Refrigerator 3.
- 4. **Microwave Oven**
- Water Purifier 5.
- **Geyser in Bathroom 6**.
- Wardrobe 7.
- **Overhead Cupboard** 8.
- **Study Table** 9.
- 10. Window Curtains
- 11. Dining Space
- 12. Provision for WiFi Connection
- 13. 24 x 7 Security (Including lady Security)
- **Elevator Services** 14.